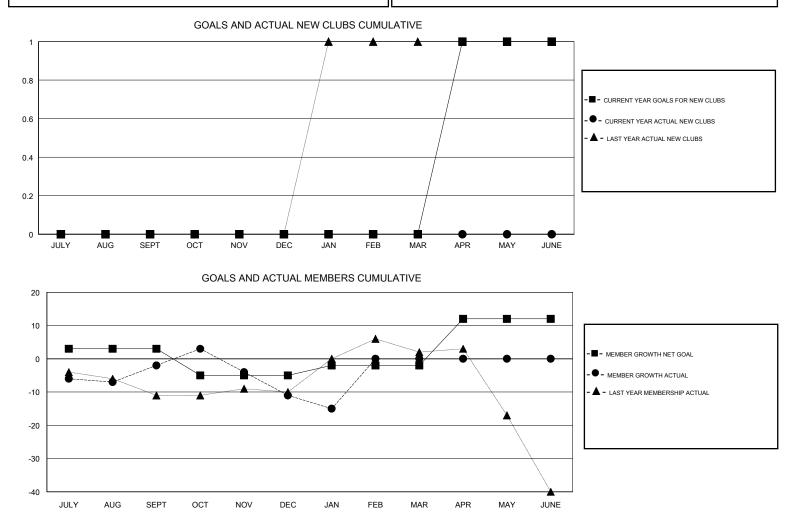

## GMT CA

| Clubs         |               |             |               | Members               |                           |                         |                                                    |
|---------------|---------------|-------------|---------------|-----------------------|---------------------------|-------------------------|----------------------------------------------------|
|               | RESULTS FOR   | R 2018-2019 |               | RESULTS FOR 2018-2019 |                           |                         |                                                    |
| QUARTER       | NEW CLUB GOAL | NEW CLUBS   | DROPPED CLUBS | QUARTER               | MEMBER GROWTH NET<br>GOAL | MEMBER GROWTH<br>ACTUAL | DROPPED<br>MEMBERS ACTUAL<br>(including transfers) |
| JULY/AUG/SEPT | 0             | 0           | 0             | JULY/AUG/SEPT         | 3                         | 39                      | 33                                                 |
| OCT/NOV/DEC   | 0             | 0           | 0             | OCT/NOV/DEC           | -8                        | 25                      | 30                                                 |
| JAN/FEB/MAR   | 0             | 0           | 0             | JAN/FEB/MAR           | 3                         | 1                       | 5                                                  |
| APR/MAY/JUNE  | 1             | 0           | 0             | APR/MAY/JUNE          | 14                        | 0                       | 0                                                  |